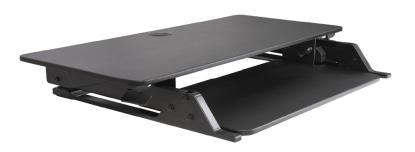

## Intellavate Altitude Item No. 25320B

Sit to Stand doesn't get much easier than this!

- Quiet gas assisted height adjustment allows infinite height adjustment
- Sitting to standing position in less than 3 seconds
- Maximum height above desk: 20.0" (primary work surface) and 14.6" (keyboard surface)
- Primary work surface size: 35.4" w x 15.7" d
  - Enough space for two 24" monitors
- Can accommodate Intellaspace Flat Panel monitor arms
- Keyboard surface size: 26.4" w x 13.0" d
- 20° keyboard surface tilt range (-10°/+10°)
- Fits within a 24" deep desk
- Total weight capacity: 35 lbs.
- Fully assembled; no tools required for set-up