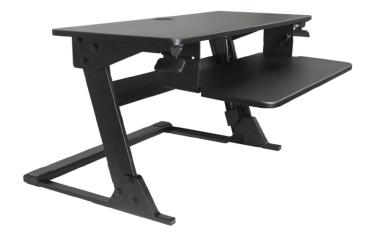

## Intellavate Altitude Item No. 25320B

Sit to Stand doesn't get much easier than this!

- Quiet gas assisted height adjustment allows infinite height adjustment
- Sitting to standing position in less than 3 seconds
- Maximum height above desk: 20.0" (primary work surface) and 14.6" (keyboard surface)
- Primary work surface size: 35.4" w x 15.7" d
  - Enough space for two 24" monitors
- Can accommodate Intellaspace Flat Panel monitor arms
- Keyboard surface size: 26.4" w x 13.0" d
- 20° keyboard surface tilt range (-10°/+10°)
- Fits within a 24" deep desk
- Total weight capacity: 35 lbs.
- Fully assembled; no tools required for set-up